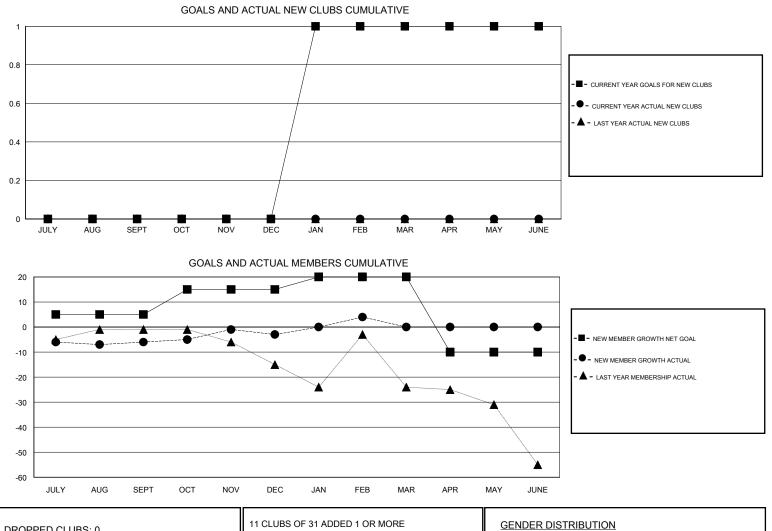

## GMT CA

| Clubs                 |               |           |               | Members               |                                                                |                                                              |                                                    |  |
|-----------------------|---------------|-----------|---------------|-----------------------|----------------------------------------------------------------|--------------------------------------------------------------|----------------------------------------------------|--|
| RESULTS FOR 2016-2017 |               |           |               | RESULTS FOR 2016-2017 |                                                                |                                                              |                                                    |  |
| QUARTER               | NEW CLUB GOAL | NEW CLUBS | DROPPED CLUBS | QUARTER               | NEW MEMBER GROWTH<br>NET GOAL (not reinstated<br>or transfers) | NEW MEMBER<br>GROWTH ACTUAL (not<br>reinstated or transfers) | DROPPED<br>MEMBERS ACTUAL<br>(including transfers) |  |
| JULY/AUG/SEPT         | 0             | 0         | 0             | JULY/AUG/SEPT         | 5                                                              | 13                                                           | 19                                                 |  |
| OCT/NOV/DEC           | 0             | 0         | 0             | OCT/NOV/DEC           | 10                                                             | 22                                                           | 19                                                 |  |
| JAN/FEB/MAR           | 1             | 0         | 0             | JAN/FEB/MAR           | 5                                                              | 13                                                           | 6                                                  |  |
| APR/MAY/JUNE          | 0             | 0         | 0             | APR/MAY/JUNE          | -30                                                            | 0                                                            | 0                                                  |  |

| DROPPED CLUBS: 0 | 11 CLUBS OF 31 ADDED 1 OR MORE | GENDER DISTRIBUTION        |              |     |
|------------------|--------------------------------|----------------------------|--------------|-----|
|                  | NEW MEMBERS                    | MALE                       | 849 (74.74%) |     |
|                  |                                | FEMALE                     | 287 (25.26%) |     |
| DROPPED MEMBERS  |                                |                            |              |     |
| DECEASED 8       | CLICK HERE FOR CUMULATIVE      | TOTAL FAMILY UNIT MEMBERS  |              | 137 |
| CLUB CANCELLED 0 | MEMBERSHIP DATA                | FAMILY MEMBERS PAYING HALF |              | 70  |
| OTHER 36         |                                |                            |              | 73  |
| TOTAL 44         |                                |                            |              |     |